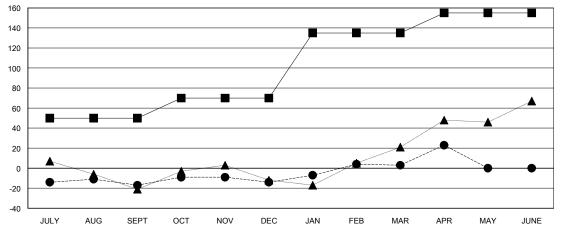

## GOALS AND ACTUAL NEW CLUBS CUMULATIVE

| - CURR  | ENT YEAR GOALS FOR NEW |
|---------|------------------------|
| MEMBERS |                        |

- CURRENT YEAR ACTUAL MEMBERS

- ▲ - LAST YEAR ACTUAL MEMBERS